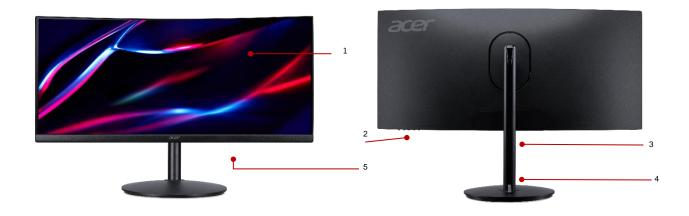

## Nitro XZ342CU S3

| Product views       | <ol> <li>34" 21:9 display</li> <li>Power button / OSD button</li> <li>Height adjustment stand</li> </ol> | <ul><li>4. Cable management</li><li>5. 2W x 2 Speaker</li></ul> |  |
|---------------------|----------------------------------------------------------------------------------------------------------|-----------------------------------------------------------------|--|
| Color               | Black                                                                                                    |                                                                 |  |
| Dimensions and      | Dimensions:                                                                                              | Weight:                                                         |  |
| weight              | 80.87 (W)x 55.84~42.84 (H)x 26.9 (D) cm                                                                  | 8.64 kg                                                         |  |
|                     | 31.84 (W)x 16.87~21.98 (H)x 10.59 (D) inches                                                             | 19.05 lbs                                                       |  |
| Size                | 34" 21:9                                                                                                 |                                                                 |  |
| Active display area | 797x333 mm                                                                                               |                                                                 |  |
| Maximum             | HDMI:3440x1440@100Hz                                                                                     |                                                                 |  |
| resolution          | DP:3440x1440@180Hz                                                                                       |                                                                 |  |
|                     | DCI-P3 90% wide color gamut                                                                              | VA Panel                                                        |  |
| Response time       | 1ms (VRB)                                                                                                |                                                                 |  |
| Contrast ratio      | 100 million: 1 max (ACM)                                                                                 |                                                                 |  |
| Brightness          | Native 320nits,                                                                                          |                                                                 |  |
|                     | HDR400 mode: peak 400nits                                                                                |                                                                 |  |
| Viewing angle       | 178°(H),178°(V)                                                                                          |                                                                 |  |
| (CR=10)             |                                                                                                          |                                                                 |  |
| Colors              | 1.07B                                                                                                    |                                                                 |  |
| Bits                | 8bit+FRC(10bit with dithering)                                                                           |                                                                 |  |
| Input signal        | 2HDMI(2.0)+2DisplayPort(1.4)+SPK+Audio out                                                               |                                                                 |  |
| Speakers            | 2Wx2                                                                                                     |                                                                 |  |
| VESA Wall           | 75X75mm                                                                                                  |                                                                 |  |
| mounting            |                                                                                                          |                                                                 |  |
| Power supply        | Internal                                                                                                 |                                                                 |  |
| (100V-240V)         |                                                                                                          |                                                                 |  |
| Support             | AMD FreeSync™ Premium technology                                                                         |                                                                 |  |
| ErgoStand           | Tilt                                                                                                     | Height adjustment                                               |  |
|                     | • -5°~ 15°                                                                                               | • 130mm                                                         |  |
|                     | Swivel                                                                                                   | Pivot                                                           |  |
|                     | • +/- 360°                                                                                               | • N/A                                                           |  |