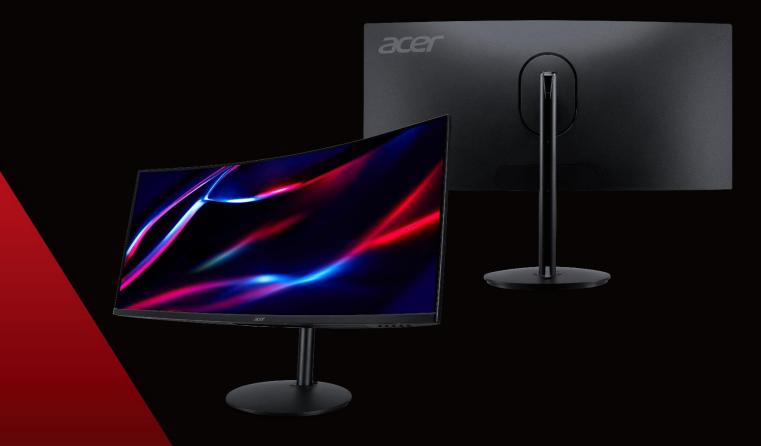

## Nitro XZ342CU S3

| Product views       | <ol> <li>34" 21:9 display</li> <li>Power button / OSD button</li> <li>Height adjustment stand</li> </ol> | <ul><li>4. Cable management</li><li>5. 2W x 2 Speaker</li></ul> |  |
|---------------------|----------------------------------------------------------------------------------------------------------|-----------------------------------------------------------------|--|
| Color               | Black                                                                                                    |                                                                 |  |
| Dimensions and      | Dimensions:                                                                                              | Weight:                                                         |  |
| weight              | 80.87 (W)x 55.84~42.84 (H)x 26.9 (D) cm                                                                  | 8.64 kg                                                         |  |
|                     | 31.84 (W)x 16.87~21.98 (H)x 10.59 (D) inches                                                             | 19.05 lbs                                                       |  |
| Size                | 34" 21:9                                                                                                 |                                                                 |  |
| Active display area | 797x333 mm                                                                                               |                                                                 |  |
| Maximum             | HDMI:3440x1440@100Hz                                                                                     |                                                                 |  |
| resolution          | DP:3440x1440@180Hz                                                                                       |                                                                 |  |
|                     | DCI-P3 90% wide color gamut                                                                              | VA Panel                                                        |  |
| Response time       | 1ms (VRB)                                                                                                |                                                                 |  |
| Contrast ratio      | 100 million: 1 max (ACM)                                                                                 |                                                                 |  |
| Brightness          | Native 320nits,                                                                                          |                                                                 |  |
|                     | HDR400 mode: peak 400nits                                                                                |                                                                 |  |
| Viewing angle       | 178°(H),178°(V)                                                                                          |                                                                 |  |
| (CR=10)             |                                                                                                          |                                                                 |  |
| Colors              | 1.07B                                                                                                    |                                                                 |  |
| Bits                | 8bit+FRC(10bit with dithering)                                                                           |                                                                 |  |
| Input signal        | 2HDMI(2.0)+2DisplayPort(1.4)+SPK+Audio out                                                               |                                                                 |  |
| Speakers            | 2Wx2                                                                                                     |                                                                 |  |
| VESA Wall           | 75X75mm                                                                                                  |                                                                 |  |
| mounting            |                                                                                                          |                                                                 |  |
| Power supply        | Internal                                                                                                 |                                                                 |  |
| (100V-240V)         |                                                                                                          |                                                                 |  |
| Support             | AMD FreeSync™ Premium technology                                                                         |                                                                 |  |
| ErgoStand           | Tilt                                                                                                     | Height adjustment                                               |  |
|                     | • -5°~ 15°                                                                                               | • 130mm                                                         |  |
|                     | Swivel                                                                                                   | Pivot                                                           |  |
|                     | • +/- 360°                                                                                               | • N/A                                                           |  |